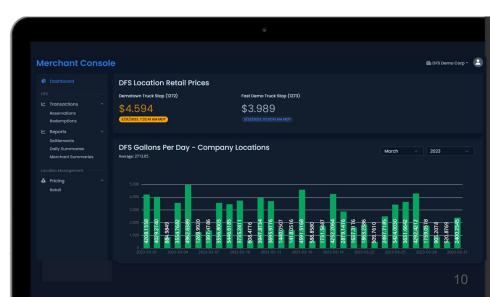

## **State of the Art Reporting & Dashboards**

Understanding your data can help increase profit margins.

Our dashboard features:

- Access to transactions
- Access to settlements
- Ability to control site level retail & allow cashiers to edit prices
- Ability to access the kiosk in real time
- View across multiple locations