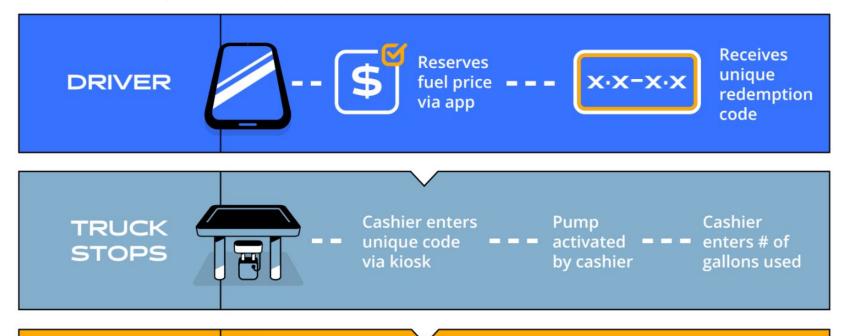

#### **How do Digital Payments Work?**

DF.S

Processes payment, funds electronically paid to truck stop