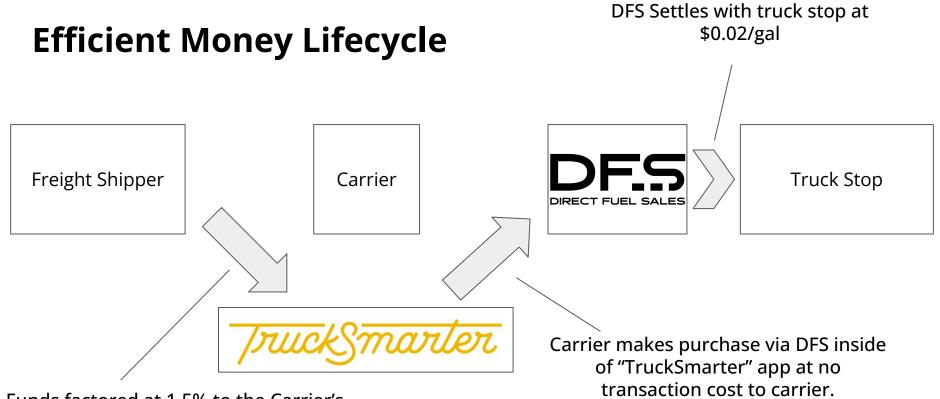

#### **How do Digital Payments Work?**

DF.S

Processes payment, funds electronically paid to truck stop

Funds factored at 1.5% to the Carrier's "TruckSmarter" bank account