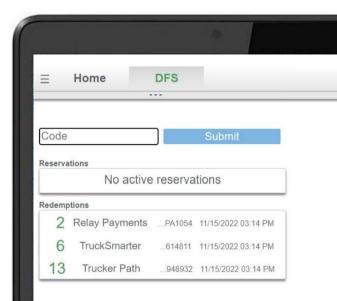

## **User Friendly Kiosks**

Ease of operation makes a huge difference. We provide training to cashiers and offer personalized customer support.

Our kiosks feature:

- Easy to use interface
- Streamlined transactions
- Transparent fuel pricing