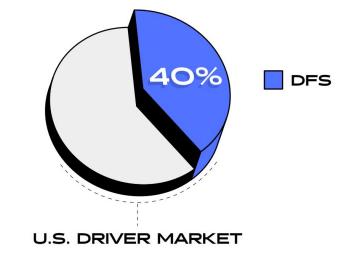

## **Advertising Network**

We partner with some of the largest mobile apps, fleets and freight broker in the U.S. to drive traffic to truck stops. Our network reaches more than 40% of the US driver Market